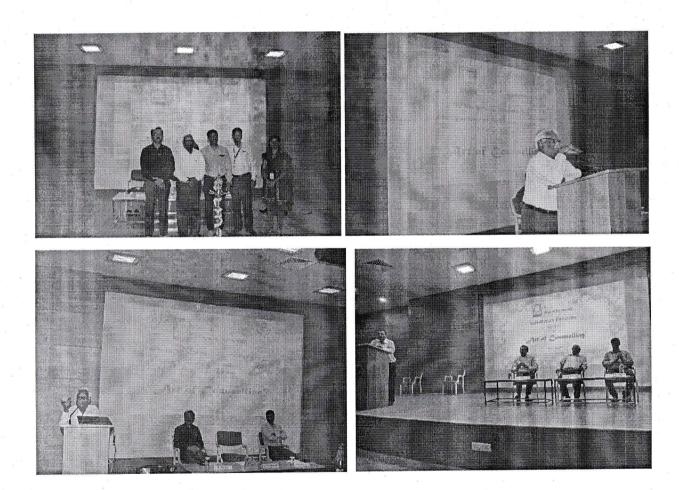

### IPR AND ITS ROLE IN RESEARCH AND INNOVATION

ATME College of engineering had organised a webinar on "IPR and its role in research and innovation" on Nov 20<sup>th</sup> 2020. The webinar was conducted in MS Teams platform and a total of 115 participants from ATMECE and other institutions had participated. The webinar was scheduled at 10AM with formal introduction about the webinar followed by brief introduction of resource person.

Dr. Prachi Chopra, President, Delhi innovation council was kind enough to accept our invitation as resource person to educate the faculty members of various educational streams about the importance of IPR and its role in research and innovation.

Dr. Bhagyashree S R, Dean-Research and professor, ATMECE and Dr. Parthasarathy L, IEEE student branch counsellor, Professor and Head, Dept. of EEE ATMECE, were the convenors of the program.

Dr. Md Nadeem M, Asst. professor, Dept of ME, Mrs. Nasreen Fathima, Asst. professor, Dept of CSE and Mr. Vinod Kumar P, Asst. professor, Dept of EEE Organised and hosted the webinar.

Dr. Prachi chopra discussed about the importance of intellectual property rights and the crucial role of intangibles such as technology, design and branding in international manufacturing. Analysis was done by case studies pertaining to various innovations.