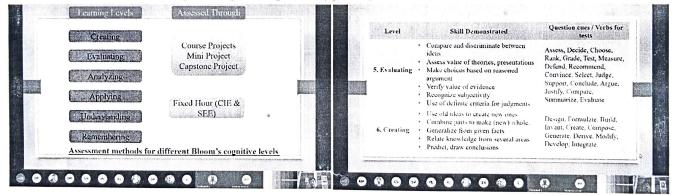

### About the FDP:

role in deciding the quality of education. teach and how to assess. Examinations/student assessments play a very important essential changes in engineering education in terms of what to teach and how to In recent years, worldwide sweeping reforms are being undertaken to bring about in traditional practices of curriculum design, education delivery and assessment. focus on higher-order learning and professional skills necessitates paradigm shift Worldwide adaptation of Outcome-Based Education framework and enhanced

# Topic to be covered in the FDP

| 27 AUG<br>2020                                   | Date                                 |
|--------------------------------------------------|--------------------------------------|
| Introduction to AICTE Exam<br>Reforms            | Session - I<br>10.00 a.m - 11.30 a.m |
| Need for OBE and 3 concepts for implementing OBE | Session - II<br>12.00 p.m - 1.30 p.m |

28 AUG 29 AUG 2020 2020 Date adopting OBE framework Attributes and Process of **Understanding Graduate** Use and writing of Assessment Rubrics 10.00 a.m - 11.30 a.m Session - I Bloom's Taxonomy and its use Bringing about changes in in Designing Assessments laboratory experiments 12.00 p.m - 1.30 p.m Session - II