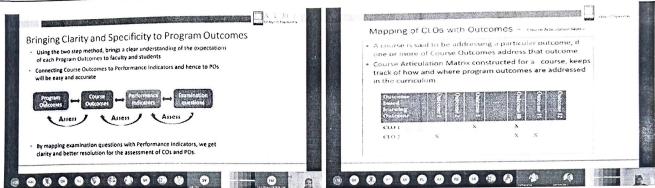

Resource person: Prof. Abhilash G, Asst. Prof. Dept. of ECE, ATMECE, Mysuru

Topics covered: Need for Outcome Based Education and three concepts for Implementing OBE, OBE Philosophy, curriculum Design, Traditional education v/s OBE, Elements of OBE, three concepts to be understood for easy implementation of OBE.



Prof. Abhilash G presenting the topic on Need of OBE

### Day 2:

Session 1: From 10:00 am to 11:30 am,

Resource Persons: Prof; Sunitha Patel, Asst. Prof. Dept. of CSE, ATMECE, Mysuru

Prof: Nasreen Fathima, Asst. Prof. Dept. of CSE, ATMECE, Mysuru.

Process of adopting OBE frame work, understanding Course Outcomes (COs), Characteristics Topics Covered: Understanding Graduate attributes, Components of Program Outcomes, and Structure of CO, Guidelines for writing COs.











Prof. Sunitha Patel & Prof. Nazreen Fathima presenting on the occasion on FDO AICTE Exam Reforms Day-2

**Session 2:** 12:00 noon to 1:30pm.

Resource Person: Prof. Raghavendra L, Assoc. Prof., Dept. of EEE, ATMECE, Mysuru.

**Topics Covered:** Blooms Taxonomy and its use in designing assessments, Action verbs for

assessments, Assessment planning, examples of typical questions for each BTL.



Prof. Raghavendra L presenting on the occasion on FDO AICTE Exam Reforms Day-2 on Blooms Taxonomy

### Day 3:

Session 1: From 10:00 am to 11:30 am,

Resource Person: Prof. Md. Nadeem, Asst. Prof., Dept. ME, ATMECE, Mysuru.

Prof. Chethan S, Asst. Prof., dept. ME, ATMECE, Mysuru.

Topics Covered: Use and Writing of Assessment Rubrics, understanding task description, Scales, dimensions and descript